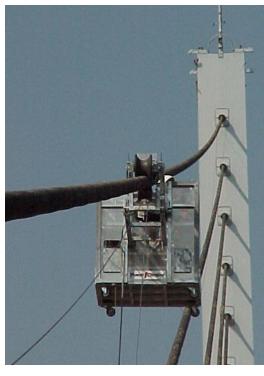

### Challenges

- No power supply available
- Different dimensions and angles on stay cables
- Access to narrow spaces in between cables was required
- Generator set on the platforms was required to avoid power issues caused by the length of the stay cables

# Power Climber Solution

Power Climber provided a custom access platform designed with adjustable hinges that allowed the positioning of the cradle and provided maximum access around the inclination of the stay cables. The special designed cradle was powered by the Astro E89 traction hoist, providing contractors a safe and stable access solution all the way to the tip on the stay cable roots.