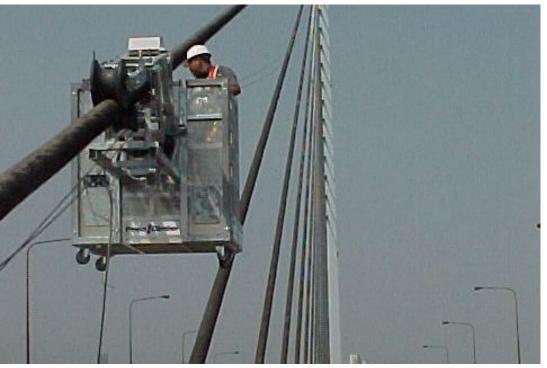

### Challenges

- No power supply available
- Different dimensions and angles on stay cables
- Access to narrow spaces in between cables was required
- Generator set on the platforms was required to avoid power issues caused by the length of the stay cables

# Power Climber Solution

Power Climber provided a custom access platform designed with adjustable hinges that allowed the positioning of the cradle and provided maximum access around the inclination of the stay cables. The special designed cradle was powered by the Astro E89 traction hoist, providing contractors a safe and stable access solution all the way to the tip on the stay cable roots.